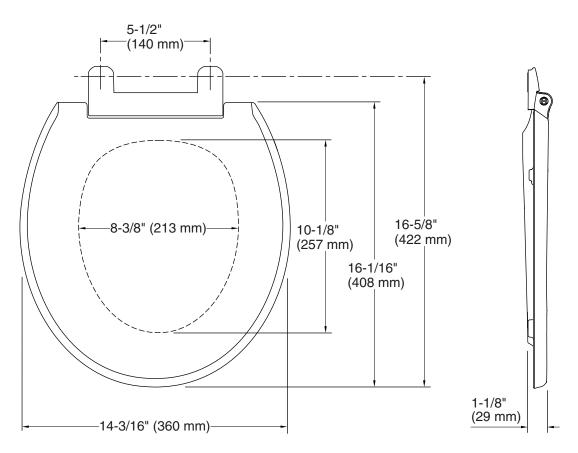

# **Technical Information**

All product dimensions are nominal.

Seat shape type: Round-front
Seat front type: Closed-front
Seat-mounting 5-1/2" (140 mm)

holes: